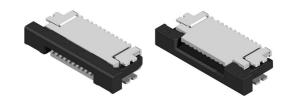

## CF20 Series 1.00mm(.039") SMT ZIF FFC/FPC Connectors

- O Insulation: High temperature plastic UL 94V-0, Color Nature
- O Slider: High temperature plastic UL 94V-0, Color Black
- With fixed metal tabs to secure connector in place