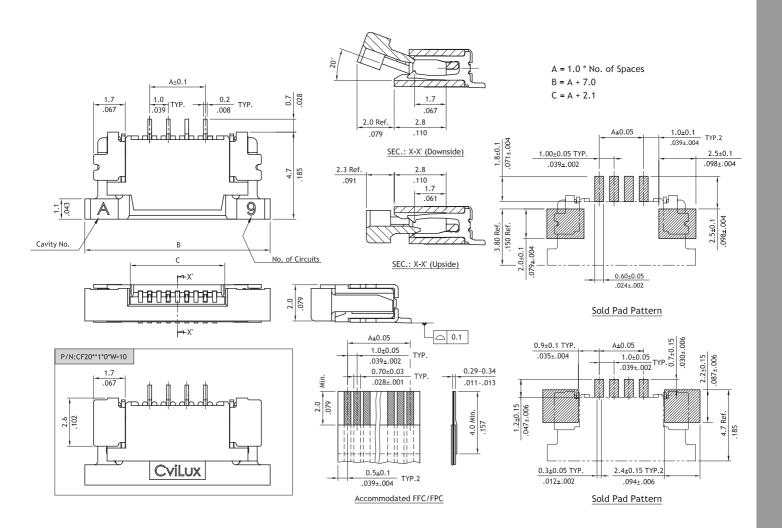

## CF20 Series 1.00mm(.039") SMT ZIF FFC/FPC Connectors

- O Insulation: High temperature plastic UL 94V-0, Color Nature
- O Slider: High temperature plastic UL 94V-0, Color Black
- With fixed metal tabs to secure connector in place

## Ordering Code

0 C F 2 0

2 7

- Series No.
- 2 Circuits: 04 to 27
- Plating code:
  - 1= Tin over Nickel
- 4 Contact style:
  - U = Upside contact
  - D = Downside contact
- G Color: 0 = Nature
- Packing options:
  - R = Tape & Reel
  - T = Tube

- **7** Other options:
  - 0 = Standard
  - W = Intensive tabs
  - \* Special options consult manufacturer
- 8 Pitch:
  - 10 = 1.00mm