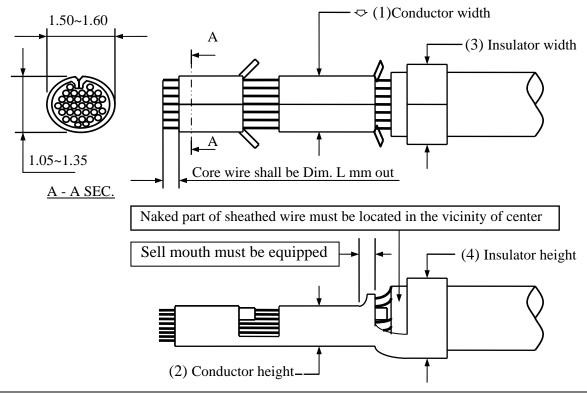

- 1. Crimp height and width of crimped core should be set as required. (crimped height and width of wire barrel)
- 2. Crimp width of crimped sheath shall be adjusted according to the final out side diameter and the kind of electric wire, to the extent that sheathed wire won't be easily taken off from contact nor too much crimped. (crimped width of insulation barrel)

| Subject : UL 1007 or equivalent type electric wire |                           |                    |             |                   |               |
|----------------------------------------------------|---------------------------|--------------------|-------------|-------------------|---------------|
| AWG#                                               | Conductor mm <sup>2</sup> | Insulator Diameter | Applicator  | Core crimp length | Dim. L        |
| #18 ~ #24                                          | 0.221 ~ 0.865             | 1.45 ~ 2.10mm      | A01CT12T020 | 4.5 ~ 5.0 mm      | -0.2 ~ +0.5mm |

| Wire Gage | Conductor Crimp Area |             | Insulator Crimp Area |            | Terminal         |
|-----------|----------------------|-------------|----------------------|------------|------------------|
| (AWG # )  | Width (1)            | Height (2)  | Width (3)            | Height (4) | Tensile Strength |
| # 18      |                      | 1.25 ~ 1.35 |                      |            | 9.0 Kgf          |
| # 20      | 1.50 ~ 1.60          | 1.15 ~ 1.25 | 2.55 ~ 2.65          |            | 7.0 Kgf          |
| # 22      |                      | 1.10 ~ 1.20 |                      |            | 5.0 Kgf          |
| # 24      |                      | 1.05 ~ 1.15 |                      |            | 3.0 Kgf          |