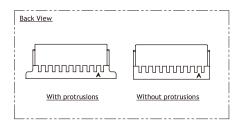

## CI11 Series 1.00mm(.039") Single Row Wire to Board Housing & Terminal

- O Insulator: Polyester UL 94V-0, Color Nature
- O Terminal: Tin plated, Phosphor Bronze
- Mate with CI11 headers
- O Compact design
- O Protrusions design for easy pull out .

## Ordering Code

**1** 2 3 4 5 6 C I 1 1 1 5 S 0 0 0 0 0 - N H

- Series No.
- 2 No. of Circuits: 02 to 15, 18, 20, 26
- $\mathbf{S} = \text{Housing}$
- 4 0 = With Protrusions
  - N = Without Protrusion
- Other Options: 000 = Standard