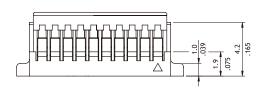

## IRE TO BOARI



## CI11 Series 1.00mm(.039") Single Row Wire to Board Housing & Terminal

- O Insulator: Polyester UL 94V-0, Color Nature
- O Terminal: Tin plated, Phosphor Bronze
- Mate with CI11 headers
- O Compact design
- O Protrusions design for easy pull out .























 $A = 1.0 \times No. \text{ of Spaces}$  B = A + 4.0C = A + 2.0







## Ordering Code

**1** 2 3 4 5 6 C I 1 1 1 5 S 0 0 0 0 0 - N H

- Series No.
- 2 No. of Circuits: 02 to 15, 18, 20, 26
- $\mathbf{S} = \text{Housing}$
- 4 0 = With Protrusions
  - N = Without Protrusion
- Other Options: 000 = Standard

  \*Special options consult manufacturer
- 6 -NH = Halogen-Free



- Series No.
- **2** Type: T01 = AWG #28 ~ #32
- 3 Plating Code:
  - 1 = Tin over Nickel
- 4 Material: P = Phosphor Bronze
- **6** Plating Method: P = Post Plating
- 6 Other Options: 0 = Standard