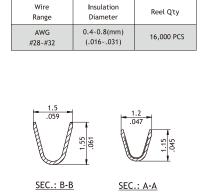

  \*Special options consult manufacturer
- 6 -NH = Halogen-Free

- Series No.
- **2** Type: T01 = AWG #28 ~ #32
- 3 Plating Code:
  - 1 = Tin over Nickel
- 4 Material: P = Phosphor Bronze
- **6** Plating Method: P = Post Plating
- 6 Other Options: 0 = Standard