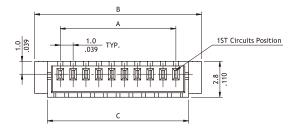

## IRE TO BOARI



## CI11 Series 1.00mm(.039") Single Row Wire to Board Housing & Terminal

- O Insulator: Polyester UL 94V-0, Color Nature
- O Terminal: Tin plated, Phosphor Bronze
- Mate with CI11 headers
- O Compact design
- O Protrusions design for easy pull out .























 $A = 1.0 \times No. \text{ of Spaces}$  B = A + 4.0C = A + 2.0







## Ordering Code

**1** 2 3 4 5 6 C I 1 1 1 5 S 0 0 0 0 0 - N H

- Series No.
- 2 No. of Circuits: 02 to 15, 18, 20, 26
- $\mathbf{S} = \text{Housing}$
- 4 0 = With Protrusions
  - N = Without Protrusion
- Other Options: 000 = Standard

  \*Special options consult manufacturer
- 6 -NH = Halogen-Free



- Series No.
- **2** Type: T01 = AWG #28 ~ #32
- 3 Plating Code:
  - 1 = Tin over Nickel
- 4 Material: P = Phosphor Bronze
- **6** Plating Method: P = Post Plating
- 6 Other Options: 0 = Standard