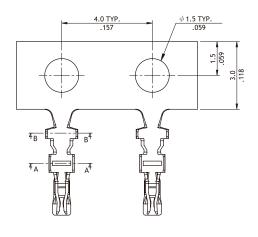

  \*Special options consult manufacturer
- 6 -NH = Halogen-Free

- Series No.
- **2** Type: T01 = AWG #28 ~ #32
- 3 Plating Code:
  - 1 = Tin over Nickel
- 4 Material: P = Phosphor Bronze
- **6** Plating Method: P = Post Plating
- 6 Other Options: 0 = Standard