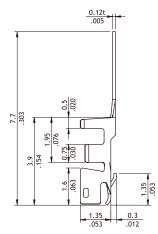

## CI11 Series 1.00mm(.039") Single Row Wire to Board Housing & Terminal

- O Insulator: Polyester UL 94V-0, Color Nature
- O Terminal: Tin plated, Phosphor Bronze
- Mate with CI11 headers
- O Compact design
- O Protrusions design for easy pull out .

 $A = 1.0 \times No. \text{ of Spaces}$  B = A + 4.0C = A + 2.0