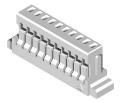

## CI11 Series 1.00mm(.039") Single Row Wire to Board Housing & Terminal

- O Insulator: Polyester UL 94V-0, Color Nature
- O Terminal: Tin plated, Phosphor Bronze
- Mate with CI11 headers
- O Compact design
- O Protrusions design for easy pull out .