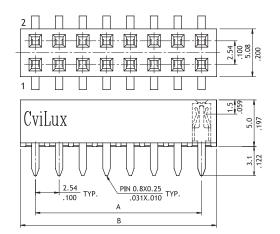

#### CB83 Series 2.54mm(.100") Dual Row Female Headers

O Mates with CH81, CH84 and CH85 series

### ROHS Compliant

A = 2.54 \* No. of SpacesB = A + 3.2

Recommended P.C. Board Layout