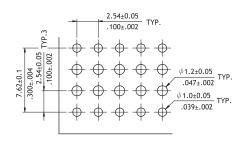

### ROHS Compliant

A = 2.54 \* No. of SpacesB = A + 3.2

Recommended P.C. Board Layout