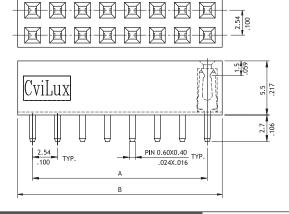

#### CB83 Series 2.54mm(.100") Dual Row Female Headers

O Mates with CH81, CH84 and CH85 series

#### CB85 Series 2.54mm(.100") Dual Row Female Headers

Mates with CH81, CH84 and CH85 series