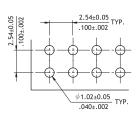

### ROHS Compliant

A = 2.54 \* No. of SpacesB = A + 3.2

Recommended P.C. Board Layout

### RoHS compliant

A = 2.54 \* No. of Spaces B = A + 3.0

Recommended P.C. Board Layout