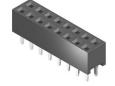

#### CB83 Series 2.54mm(.100") Dual Row Female Headers

O Mates with CH81, CH84 and CH85 series

#### CB85 Series 2.54mm(.100") Dual Row Female Headers

Mates with CH81, CH84 and CH85 series