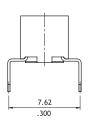

# Ordering Code

C B 8 5

**2** 8 0

4

**5** 

**6** 

- 1 Series No.
- 2 No. of Circuits: 04 to 80
- 3 Plating Code: 2 = Gold flash over Nickel
- 4 Tail Style: V = Vertical

- G Color: 1 = Black
- **6** Other Options:
  - 00 = Standard
  - \*Special options consult manufacturer