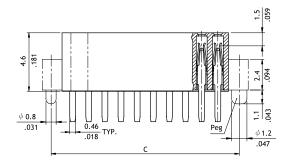

## CBC1 Series 1.27mm(.050") Dual Row Female Headers

- Mates with 1.27mm pitch 0.40mm Square pin Header
- High performance contact design
- O Low insertion Force, Anti-flux
- With PCB pegs options

CB

A = 1.27 X No. of Spaces B = A + 1.67C = A + 3.05

00 = Without Key and Peg

10 = With Keys and Pegs

20 = Without Key and With Pegs

•NH = For Lead Free soldering process and Halogen-Free