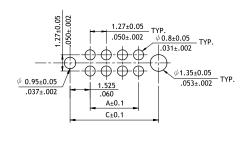

## CBC1 Series 1.27mm(.050") Dual Row Female Headers

- Mates with 1.27mm pitch 0.40mm Square pin Header
- High performance contact design
- O Low insertion Force, Anti-flux
- With PCB pegs options



CB











A = 1.27 X No. of Spaces B = A + 1.67C = A + 3.05







Recommended P.C. Board Layout

## Ordering Code















- Series No.
- 2 No. of Circuits:

With keys: 10, 20, 30 to 60 Without keys: 06 to 60

- 3 Plating Code:
  - 2 = Gold flash over Nickel
- 4 Tail Style: D = DIP Type

- 6 Color: 1 = Black
  - **6** Other Options:

00 = Without Key and Peg

10 = With Keys and Pegs

20 = Without Key and With Pegs

•NH = For Lead Free soldering process and Halogen-Free