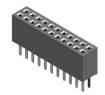

## CBC1 Series 1.27mm(.050") Dual Row Female Headers

- Mates with 1.27mm pitch 0.40mm Square pin Header
- High performance contact design
- O Low insertion Force, Anti-flux
- With PCB pegs options

CB

A = 1.27 X No. of Spaces B = A + 1.67C = A + 3.05