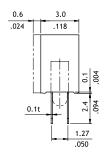

## CBC1 Series 1.27mm(.050") Dual Row Female Headers

- Mates with 1.27mm pitch 0.40mm Square pin Header
- High performance contact design
- O Low insertion Force, Anti-flux
- With PCB pegs options

CB

A = 1.27 X No. of Spaces B = A + 1.67C = A + 3.05