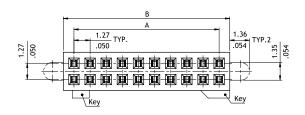

## CBC1 Series 1.27mm(.050") Dual Row Female Headers

- Mates with 1.27mm pitch 0.40mm Square pin Header
- High performance contact design
- O Low insertion Force, Anti-flux
- With PCB pegs options

CB

A = 1.27 X No. of Spaces B = A + 1.67C = A + 3.05

Recommended P.C. Board Layout