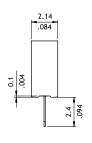

CB

## CB01 Series 1.27mm(.050") Single Row Female Headers

O Mates with CH01, CH02 and CH03 series

ROHS Compliant (Po) (HF)















A = 1.27 \* No. of Spaces B = A + 1.67





Recommended P.C. Board Layout

## CB01\*\*2M100-2\*-NH



A = 1.27 \* No. of Spaces B = A + 1.67



## Ordering Code

5 0 2

4 1  $\mathbf{M}$ 

6 0 0

- 1 Series No.
- 2 No. of Cirsuits: 04 to 50
- 3 Plating Code: 2 = Gold flash over Nickel
- 4 Tail Style: M = SMT Type
  - D = DIP Type
- 6 Color: 1 = Black
- 6 Other Options: 00 = Standard

- Mating Header Pin Size:
  - 2 = 0.4mm Square Pin
- Packing Options:
  - 0 = Without Pick & Place Pad (Tube)
  - P = With Pick & Place Pad (Tape & Reel)
  - \*Code 7 and 8 for SMT Type only
- 9 -NH = For Lead Free soldering process and Halogen-Free