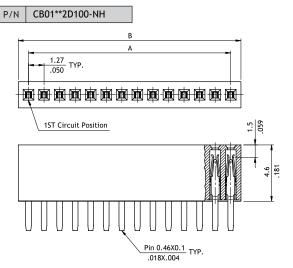

## CB01 Series 1.27mm(.050") Single Row Female Headers

O Mates with CH01, CH02 and CH03 series

ROHS Compliant (Po) (HF)

A = 1.27 \* No. of Spaces B = A + 1.67

Recommended P.C. Board Layout

## CB01\*\*2M100-2\*-NH

A = 1.27 \* No. of Spaces B = A + 1.67