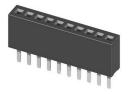

## CB01 Series 1.27mm(.050") Single Row Female Headers

O Mates with CH01, CH02 and CH03 series

ROHS Compliant (Po) (HF)

A = 1.27 \* No. of Spaces B = A + 1.67

Recommended P.C. Board Layout

## CB01\*\*2M100-2\*-NH

A = 1.27 \* No. of Spaces B = A + 1.67