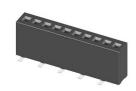

## CB01 Series 1.27mm(.050") Single Row Female Headers

O Mates with CH01, CH02 and CH03 series

ROHS Compliant (Po) (HF)

A = 1.27 \* No. of Spaces B = A + 1.67

Recommended P.C. Board Layout

## CB01\*\*2M100-2\*-NH

A = 1.27 \* No. of Spaces B = A + 1.67