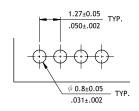

## CB01 Series 1.27mm(.050") Single Row Female Headers

O Mates with CH01, CH02 and CH03 series

ROHS Compliant (Po) (HF)

A = 1.27 \* No. of Spaces B = A + 1.67

Recommended P.C. Board Layout