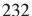

## CB01 Series 1.27mm(.050") Single Row Female Headers

O Mates with CH01, CH02 and CH03 series

ROHS Compliant (Po) (HF)

A = 1.27 \* No. of Spaces B = A + 1.67

Recommended P.C. Board Layout

## CB01\*\*2M100-2\*-NH

A = 1.27 \* No. of Spaces B = A + 1.67