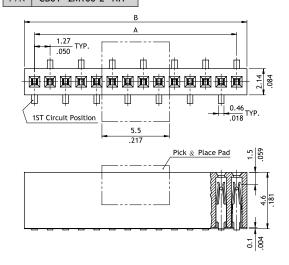

## CB01 Series 1.27mm(.050") Single Row Female Headers

O Mates with CH01, CH02 and CH03 series

ROHS Compliant (Po) (HF)

A = 1.27 \* No. of Spaces B = A + 1.67

Recommended P.C. Board Layout

## CB01\*\*2M100-2\*-NH

A = 1.27 \* No. of Spaces B = A + 1.67

- Mating Header Pin Size:
  - 2 = 0.4mm Square Pin
- Packing Options:
  - 0 = Without Pick & Place Pad (Tube)
  - P = With Pick & Place Pad (Tape & Reel)
  - \*Code 7 and 8 for SMT Type only
- 9 -NH = For Lead Free soldering process and Halogen-Free