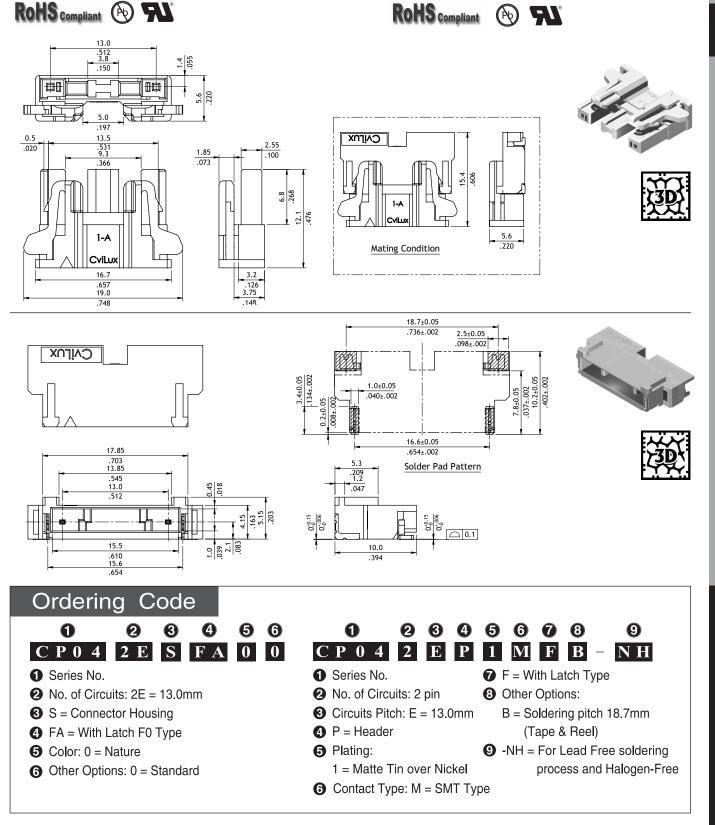

## CP04 Series 13.00mm (.512") High Voltage Wire to Board Connectors

- O Current Rating: 1.0A AC/DC (AWG #24)
- O Voltage Raiting: 3000V AC/DC (13.0mm pitch)
- $\bigcirc$  Shrouded headers with Fixed Tabs
- $\bigcirc$  Low profile with polarizing device

O Terminal: Tin plated Brass

- $\odot$  Insulator: High temperature plastic UL 94V-0, Color Nature
- Current Rating: 1.0A AC/DC
  Voltage Rating: 3000V AC/DC
- Voltage Hatting: 00000 (Ke/DC)
  Low profile with high withstanding voltage
- © Mate with CP04 FA Type Header
- © Can be used CP05 Crimp Clip Terminal
- O Insulator: Glass filled polyester, Color Nature