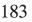

## CP04 Series 13.00mm (.512") High Voltage Wire to Board Connectors

- O Current Rating: 1.0A AC/DC (AWG #24)
- O Voltage Raiting: 3000V AC/DC (13.0mm pitch)
- $\bigcirc$  Shrouded headers with Fixed Tabs
- $\bigcirc$  Low profile with polarizing device

O Terminal: Tin plated Brass

- $\odot$  Insulator: High temperature plastic UL 94V-0, Color Nature
- Current Rating: 1.0A AC/DC
  Voltage Rating: 3000V AC/DC
- Voltage Hatting: 00000 (Ke/DC)
  Low profile with high withstanding voltage
- © Mate with CP04 FA Type Header
- © Can be used CP05 Crimp Clip Terminal
- O Insulator: Glass filled polyester, Color Nature