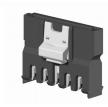

## CI94 Series Serial ATA Power IDC Type Receptacle Connectors

- Meet Serial ATA Specification
- O Connector interface for both 2.5" and 3.5" devices
- O Supporting power delivery with 12.0V, 5.0V, and 3.3V
- Insulator: Glass Filled Polyester
- O Contact: Gold plated Phosphor Bronze