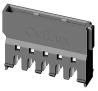

## CI94 Series Serial ATA Power IDC Type Receptacle Connectors

- Meet Serial ATA Specification
- O Connector interface for both 2.5" and 3.5" devices
- O Supporting power delivery with 12.0V, 5.0V, and 3.3V
- Insulator: Glass Filled Polyester
- O Contact: Gold plated Phosphor Bronze