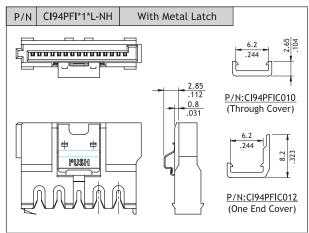

## Ordering Code

- Series No.
- 2 P = Power
- 3 Type: FI = Female & IDC Type
- Plating Code:
  - A = Selective Gold flash over Nickel
- G Color: 1 = Black

- **6** Type: A = Accept AWG #18 (DIM.A = 0.75mm)
  - B = Accept AWG #20 ~ #22 (DIM.A = 0.60mm)
- **7** Other Options:
  - 0 = Without Latch (Standard)
  - L = With Metal Latch
  - P = With Plastic Latch
- 3 -NH = Halogen-Free