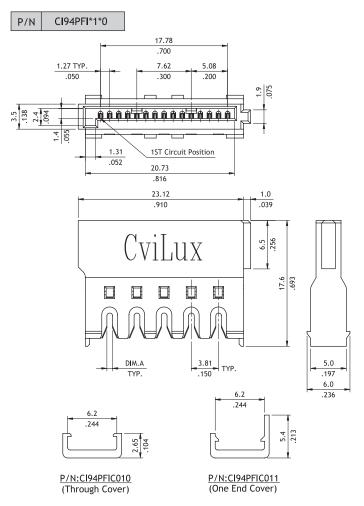

## Ordering Code

- Series No.
- 2 P = Power
- 3 Type: FI = Female & IDC Type
- Plating Code:
  - A = Selective Gold flash over Nickel
- G Color: 1 = Black

- **6** Type: A = Accept AWG #18 (DIM.A = 0.75mm)
  - B = Accept AWG #20 ~ #22 (DIM.A = 0.60mm)
- **7** Other Options:
  - 0 = Without Latch (Standard)
  - L = With Metal Latch
  - P = With Plastic Latch
- 3 -NH = Halogen-Free