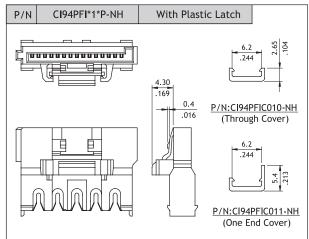

## Ordering Code

- Series No.
- 2 P = Power
- 3 Type: FI = Female & IDC Type
- Plating Code:
  - A = Selective Gold flash over Nickel
- G Color: 1 = Black

- **6** Type: A = Accept AWG #18 (DIM.A = 0.75mm)
  - B = Accept AWG #20 ~ #22 (DIM.A = 0.60mm)
- **7** Other Options:
  - 0 = Without Latch (Standard)
  - L = With Metal Latch
  - P = With Plastic Latch
- 3 -NH = Halogen-Free